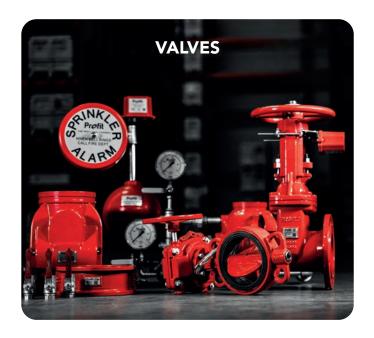

The "PROFIT" brand has been established in the fire protection industry market for more than 15 years and more recently making a name in the HVAC industry as well. Nowadays the Profit brand consists of a wide range of grooved fittings, mechanical couplings and accessories combined with a growing range of valves, switches, flexible hoses and prefab sprinkler pipes. The company consists of our administrative offices, warehouse, QC department at production sites and own R&D engineering department. From this R&D department we focus on design and development of our own Profit branded products to make fire protection and life easier, and above all safer. The strategy of Piping Logistics is to provide our customers the best possible products for their installations.