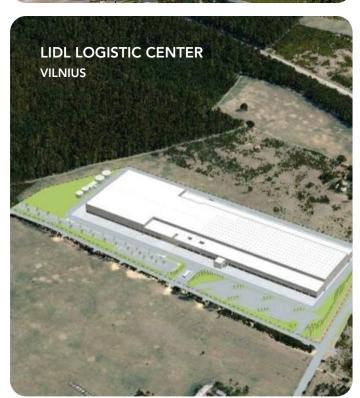

## CONTENT

| EGALIA MALL 91                                     | 20 |
|----------------------------------------------------|----|
| MEW KHPR-D2 SUBSTATION                             | 20 |
| TAIBA HOSPITAL - NEW OUTPATIENT CENTER             | 21 |
| ISLAMIC CENTRE FOR STUDIES                         | 21 |
| OXYGEN GYM                                         | 21 |
| THE SCIENTIFIC CENTRE                              | 21 |
| RESIDENTIAL TOWER                                  | 21 |
| FUTURE SERVICES CAR PARK                           | 21 |
| MEW AL-ZOUR POWER STATION                          | 21 |
| US ARMY CORPS OF ENGINEERS, TRANSATLANTIC DIVISION | 21 |
| LATVIA                                             | 22 |
| DIY STORE DEPO                                     | 22 |
| CLASS A OFFICE BUILDING VERDE                      | 22 |
| CESIS SPACE EDUCATION CENTRE                       | 22 |
| NOVIRA PLAZA RIGA OFFICE BUILDING                  | 22 |
| ELEMENTAL BUSINESS CENTRE                          | 22 |
| RIMI BALTICLOGISTICS CENTRE                        | 22 |
| REGIONAL HOSPITALOF LIEPAJA                        | 22 |
| SIRIN PARK RIGA EAST                               | 22 |
| LITHUANIA                                          | 23 |
| SIRIN PARK VILNIUS SOUTH                           | 23 |
| WAREHOUSE DISTRIBUTION CENTER                      | 23 |
| MAXIMA LOGISTIC CENTER                             | 23 |
| LIDL LOGISTIC CENTER                               | 23 |
| HOLLISTER MANUFACTURING                            | 23 |
| ENTAFARMA WAREHOUSE                                | 23 |
| SIRIN PARK KAUNAS CENTRAL                          | 23 |
| LUXEMBOURG                                         | 24 |
| THE WAVES                                          | 24 |
| PARKING MARTYRS                                    | 24 |
| SKYPARK                                            | 24 |
| LA PROVENCALE                                      | 24 |
| POLAND                                             | 25 |
| DAIKIN                                             | 25 |
| AIRPORT JOHN PAUL II                               | 25 |
| PANATTONI                                          | 25 |
| KATOEN NATIE                                       | 25 |
| ANP                                                | 25 |
| CTP                                                | 25 |
| LIDL                                               | 25 |
| ECE KATY                                           | 25 |
| FAURECIA                                           | 26 |
| KELLOGG'S MARIA K6                                 | 26 |
| HARDEN CONSTRUCTION                                | 26 |
| SAMSUNG                                            | 26 |
| P3                                                 | 26 |
| NEW COLD                                           | 26 |
| PANASYSTEM                                         | 26 |