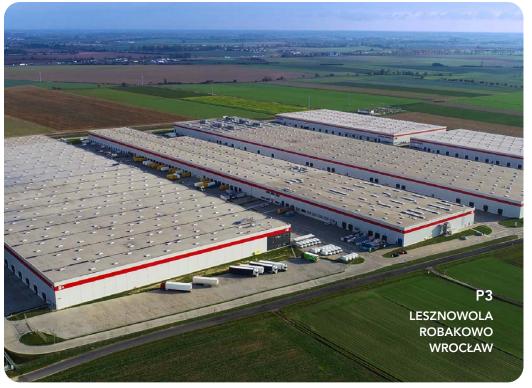

## CONTENT

| EGALIA MALL 91                                     | 20 |
|----------------------------------------------------|----|
| MEW KHPR-D2 SUBSTATION                             | 20 |
| TAIBA HOSPITAL - NEW OUTPATIENT CENTER             | 21 |
| ISLAMIC CENTRE FOR STUDIES                         | 21 |
| OXYGEN GYM                                         | 21 |
| THE SCIENTIFIC CENTRE                              | 21 |
| RESIDENTIAL TOWER                                  | 21 |
| FUTURE SERVICES CAR PARK                           | 21 |
| MEW AL-ZOUR POWER STATION                          | 21 |
| US ARMY CORPS OF ENGINEERS, TRANSATLANTIC DIVISION | 21 |
| LATVIA                                             | 22 |
| DIY STORE DEPO                                     | 22 |
| CLASS A OFFICE BUILDING VERDE                      | 22 |
| CESIS SPACE EDUCATION CENTRE                       | 22 |
| NOVIRA PLAZA RIGA OFFICE BUILDING                  | 22 |
| ELEMENTAL BUSINESS CENTRE                          | 22 |
| RIMI BALTICLOGISTICS CENTRE                        | 22 |
| REGIONAL HOSPITALOF LIEPAJA                        | 22 |
| SIRIN PARK RIGA EAST                               | 22 |
| LITHUANIA                                          | 23 |
| SIRIN PARK VILNIUS SOUTH                           | 23 |
| WAREHOUSE DISTRIBUTION CENTER                      | 23 |
| MAXIMA LOGISTIC CENTER                             | 23 |
| LIDL LOGISTIC CENTER                               | 23 |
| HOLLISTER MANUFACTURING                            | 23 |
| ENTAFARMA WAREHOUSE                                | 23 |
| SIRIN PARK KAUNAS CENTRAL                          | 23 |
| LUXEMBOURG                                         | 24 |
| THE WAVES                                          | 24 |
| PARKING MARTYRS                                    | 24 |
| SKYPARK                                            | 24 |
| LA PROVENCALE                                      | 24 |
| POLAND                                             | 25 |
| DAIKIN                                             | 25 |
| AIRPORT JOHN PAUL II                               | 25 |
| PANATTONI                                          | 25 |
| KATOEN NATIE                                       | 25 |
| ANP                                                | 25 |
| CTP                                                | 25 |
| LIDL                                               | 25 |
| ECE KATY                                           | 25 |
| FAURECIA                                           | 26 |
| KELLOGG'S MARIA K6                                 | 26 |
| HARDEN CONSTRUCTION                                | 26 |
| SAMSUNG                                            | 26 |
| P3                                                 | 26 |
| NEW COLD                                           | 26 |
| PANASYSTEM                                         | 26 |