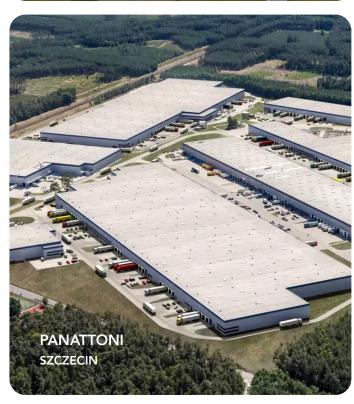

## CONTENT

| EGALIA MALL 91                                     | 20 |
|----------------------------------------------------|----|
| MEW KHPR-D2 SUBSTATION                             | 20 |
| TAIBA HOSPITAL - NEW OUTPATIENT CENTER             | 21 |
| ISLAMIC CENTRE FOR STUDIES                         | 21 |
| OXYGEN GYM                                         | 21 |
| THE SCIENTIFIC CENTRE                              | 21 |
| RESIDENTIAL TOWER                                  | 21 |
| FUTURE SERVICES CAR PARK                           | 21 |
| MEW AL-ZOUR POWER STATION                          | 21 |
| US ARMY CORPS OF ENGINEERS, TRANSATLANTIC DIVISION | 21 |
| LATVIA                                             | 22 |
| DIY STORE DEPO                                     | 22 |
| CLASS A OFFICE BUILDING VERDE                      | 22 |
| CESIS SPACE EDUCATION CENTRE                       | 22 |
| NOVIRA PLAZA RIGA OFFICE BUILDING                  | 22 |
| ELEMENTAL BUSINESS CENTRE                          | 22 |
| RIMI BALTICLOGISTICS CENTRE                        | 22 |
| REGIONAL HOSPITALOF LIEPAJA                        | 22 |
| SIRIN PARK RIGA EAST                               | 22 |
| LITHUANIA                                          | 23 |
| SIRIN PARK VILNIUS SOUTH                           | 23 |
| WAREHOUSE DISTRIBUTION CENTER                      | 23 |
| MAXIMA LOGISTIC CENTER                             | 23 |
| LIDL LOGISTIC CENTER                               | 23 |
| HOLLISTER MANUFACTURING                            | 23 |
| ENTAFARMA WAREHOUSE                                | 23 |
| SIRIN PARK KAUNAS CENTRAL                          | 23 |
| LUXEMBOURG                                         | 24 |
| THE WAVES                                          | 24 |
| PARKING MARTYRS                                    | 24 |
| SKYPARK                                            | 24 |
| LA PROVENCALE                                      | 24 |
| POLAND                                             | 25 |
| DAIKIN                                             | 25 |
| AIRPORT JOHN PAUL II                               | 25 |
| PANATTONI                                          | 25 |
| KATOEN NATIE                                       | 25 |
| ANP                                                | 25 |
| CTP                                                | 25 |
| LIDL                                               | 25 |
| ECE KATY                                           | 25 |
| FAURECIA                                           | 26 |
| KELLOGG'S MARIA K6                                 | 26 |
| HARDEN CONSTRUCTION                                | 26 |
| SAMSUNG                                            | 26 |
| P3                                                 | 26 |
| NEW COLD                                           | 26 |
| PANASYSTEM                                         | 26 |