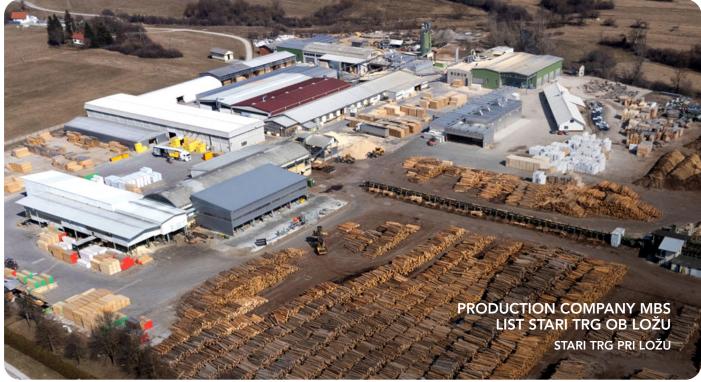

# CONTENT

| SERBIA                                        | 27 |
|-----------------------------------------------|----|
| BIZERBA FACTORY                               | 27 |
| HOTEL VRANJSKA BANJA                          | 27 |
| WAREHOUSE KEMOIMPEX                           | 27 |
| TIGAR TYRES FACTORY – MIX2                    | 27 |
| WAREHOUSE VERONA 1&2                          | 27 |
| CTP NBC3 – LOGISTICS CENTER                   | 27 |
| MK – KLINIKEN AG FACTORY                      | 27 |
| TOYO TIRE FACTORY                             | 27 |
| SLOVAKIA                                      | 28 |
| ROHOZNIK CEMENT CRH                           | 28 |
| AMAZON WAREHOUSE                              | 28 |
| SERED                                         | 28 |
| PORSCHE WERKZEUGBAU                           | 28 |
| VGP TRIBLAVINA                                | 28 |
| VOLKSWAGEN                                    | 28 |
| SLOVENIA                                      | 29 |
| CENTER ROG                                    | 29 |
| PRODUCTION COMPANY MBS LIST STARI TRG OB LOŽU | 29 |
| SWEDEN                                        | 30 |
| FOLKETS HUS                                   | 30 |
| NEW SITE                                      | 30 |
| NORTHVOLT                                     | 30 |
| HUDDINGE HOSPITAL                             | 30 |
| KÖPING HOSPITAL                               | 30 |
| SCANIA                                        | 30 |
| VOLVO                                         | 30 |
| RESIDENTIAL BUILDINGS                         | 30 |
| THE NETHERLANDS                               | 3: |
| DHG SMARTLOG MAASVLAKTE                       | 31 |
| TUNISIA                                       | 33 |
| EY TOWER                                      | 32 |
| PARKING BUSINESS TOWER                        | 32 |
| MALL OF SFAX                                  | 32 |
| STELIA (AIRBUS)                               | 32 |
| HAMELIN FACTORY                               | 32 |
| PALM LAKE RESORT                              | 3: |
| ECT EVPANISION OF THE MACCORNA PACTORY        | 33 |
| EXPANSION OF THE MACOPHARMA FACTORY VALEO     | 3: |
| SKY CENTRE                                    | 33 |
| IHMC                                          | 33 |
| II IIVIC                                      | 3. |
| TURKEY                                        | 34 |
| IGA AIRPORT                                   | 34 |
| ATATÜRK AIRPORT                               | 34 |
| UKRAINE                                       | 3: |
| PEPSICO FACTORY "SKLAD SANDORA"               | 3! |
| OCEAN PLAZA MALL                              | 3! |