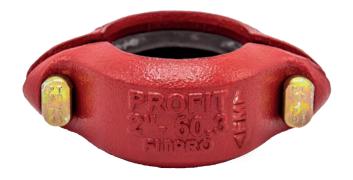

#### **GROOVED RIGID COUPLING • FITPRO®**

FITPRO® RED PAINTED RAL 3000

FITPRO® HOT DIP GALVANISED

| Reference   |             | Nominal size |          | Pipe<br>Ø O.D. |
|-------------|-------------|--------------|----------|----------------|
| Red         | Galvanised  | NPS<br>inch  | DN<br>mm | mm             |
| FitproR11/4 | FitproG11/4 | 11/4"        | 32       | 42,4           |
| FitproR1½   | FitproG1½   | 1½"          | 40       | 48,3           |
| FitproR2    | FitproG2    | 2"           | 50       | 60,3           |
| FitproR21/2 | FitproG2½   | 21/2"        | 65       | 76,1           |
| FitproR3    | FitproG3    | 3"           | 80       | 88,9           |
| FitproR4    | FitproG4    | 4"           | 100      | 114,3          |