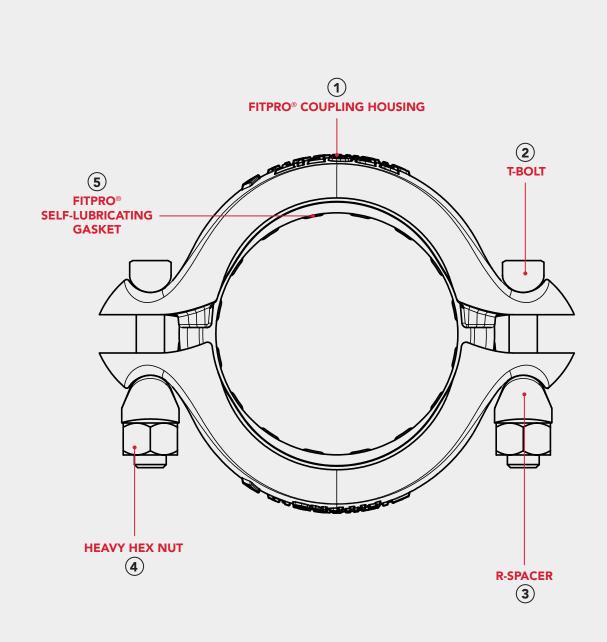

## European design.

The new fail-safe European design of the Fitpro® is developed by our own R&D department. All classic coupling features are repeated and it's retrofit-ready. The Fitpro® can accommodate all AWWA groove variations\* and it has a pressure responsive gasket with minimised hydraulic losses.

#### WHY CHOOSE THE FITPRO®?