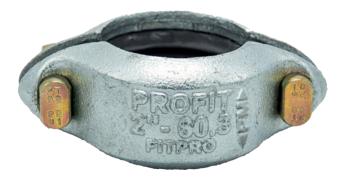

#### **GROOVED RIGID COUPLING • FITPRO®**

FITPRO® RED PAINTED RAL 3000

FITPRO® HOT DIP GALVANISED

| Reference   |             | Nominal size |          | Pipe<br>Ø O.D. |
|-------------|-------------|--------------|----------|----------------|
| Red         | Galvanised  | NPS<br>inch  | DN<br>mm | mm             |
| FitproR11/4 | FitproG11/4 | 11/4"        | 32       | 42,4           |
| FitproR1½   | FitproG1½   | 1½"          | 40       | 48,3           |
| FitproR2    | FitproG2    | 2"           | 50       | 60,3           |
| FitproR21/2 | FitproG2½   | 21/2"        | 65       | 76,1           |
| FitproR3    | FitproG3    | 3"           | 80       | 88,9           |
| FitproR4    | FitproG4    | 4"           | 100      | 114,3          |