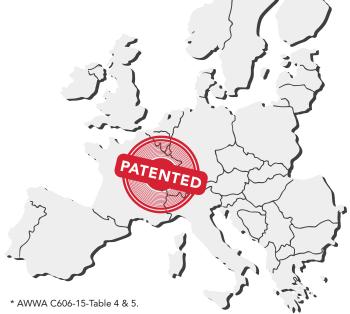

## European design.

The new fail-safe European design of the Fitpro® is developed by our own R&D department. All classic coupling features are repeated and it's retrofit-ready. The Fitpro® can accommodate all AWWA groove variations\* and it has a pressure responsive gasket with minimised hydraulic losses.

Patented design.