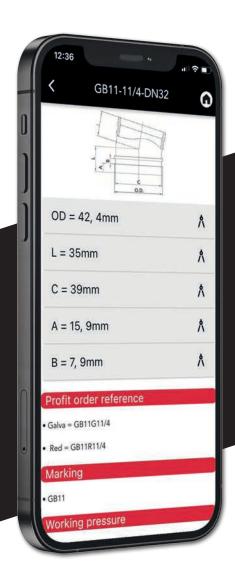

## **MAIN FEATURES**

- Length calculations of combined fittingfitting and fitting-pipespool combinations (2D & 3D).
- Offline access to all dimensional product data, including technical drawings (zoom-in possible).