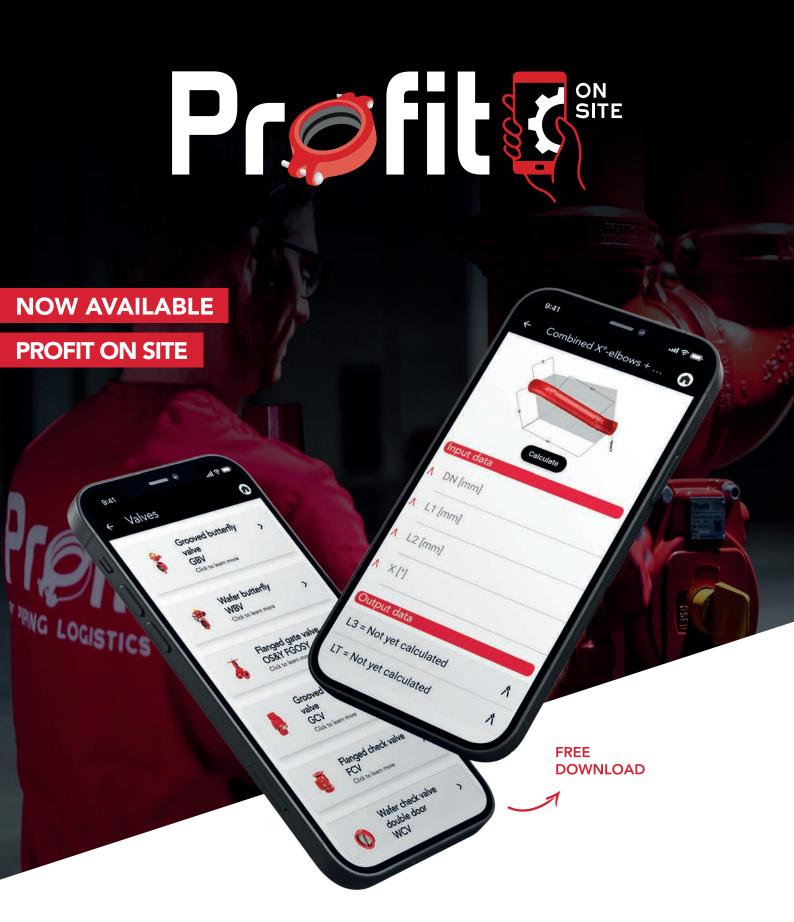

DIRECT ACCESS TO TECHNICAL PRODUCT INFORMATION, CALCULATIONS AND COMBINATIONS.

**SAVE TIME WITH PROFIT ON SITE** 

With the **Profit On Site** app on your smartphone or tablet, you have direct access to all technical information about Profit brand products, whether you are **on site or on the road**. This **user-friendly** app is the perfect tool for an **extensive product overview** with drawings, calculations and combinations. Simple & **fast access** to dimensional product information, latest technical datasheets, installation instructions and video tutorials. **Save time** with the **Profit On Site** app by quickly finding what you need in one place!

## **MAIN FEATURES**

- Length calculations of combined fittingfitting and fitting-pipespool combinations (2D & 3D).
- Offline access to all dimensional product data, including technical drawings (zoom-in possible).

- Online access to:
  - Installation instructions.
  - Technical datasheets.
  - Videos & tutorials.
- Save time: quickly find all info in one place.
- Fast, convenient and user-friendly.