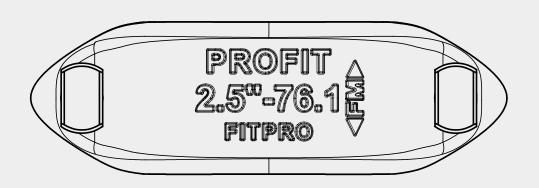

#### **GROOVED RIGID COUPLING • FITPRO®**

FITPRO® RED PAINTED RAL 3000

FITPRO® HOT DIP GALVANISED

| Reference   |             | Nominal size |          | Pipe<br>Ø O.D. |
|-------------|-------------|--------------|----------|----------------|
| Red         | Galvanised  | NPS<br>inch  | DN<br>mm | mm             |
| FitproR11/4 | FitproG11/4 | 11/4"        | 32       | 42,4           |
| FitproR1½   | FitproG1½   | 1½"          | 40       | 48,3           |
| FitproR2    | FitproG2    | 2"           | 50       | 60,3           |
| FitproR21/2 | FitproG2½   | 21/2"        | 65       | 76,1           |
| FitproR3    | FitproG3    | 3"           | 80       | 88,9           |
| FitproR4    | FitproG4    | 4"           | 100      | 114,3          |