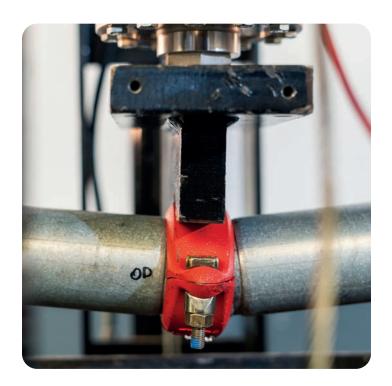

## Exceptional quality performance.

The Fitpro® coupling is tested by our team of engineers who are active in our own R&D department, including an extended laboratory to perform all necessary tests to guarantee an exceptional quality performance. For example during this test, see photo, our Fitpro® remains watertight under the extreme condition of bending combined with water pressure.